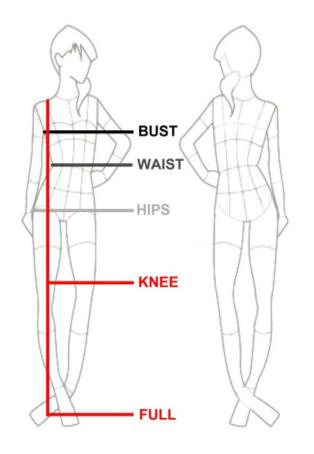

#### **MEASURING INSTRUCTIONS**

#### **Understanding Measurements:**

**Bust:** Measure the bust at the fullest part. Please note bra size and bust are not the same measurement.

**Waist:** To measure the waist, bend to the side and mark where the body creases. Measure around this point of the body.

**Hips:** Measure the fullest part of the hips

**Length:** Measurement from high point should to hem.

**Note:** Please make sure measuring tape is parallel to the floor for bust, waist, and hips measurements.